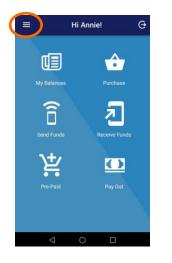

Please select Beneficiaries to pay                 |   |
| Please enter amounts for all checked Beneficiaries |   |





# **GETTING STARTED**



You can add beneficiaries (other My-iMali wallet holders) and send them funds IMMEDIATELY at NO COST.

### DEPOSITING FUNDS INTO YOUR MY-IMALI WALLET

Funds must be deposited into your My-iMali 'StaffPay' wallet. (This is the wallet you as a company choose to pay staff from). It must be linked to a valid KYC profile. E.g. the CFO's details are used for KYC. Funds can be deposited at an ABSA ATM or by means of EFT IN by using the following information found in your 'StaffPay' wallet:





\*Each My-iMali customer has a unique 10-digit wallet reference number.





## NAVIGATION

#### Step 1

Select the **side menu** on the My-iMali APP home page



#### Step 2

Select the **Beneficiaries** menu option from the side menu



You will be navigated to the **My Beneficiaries** page







## **ADDING A BENEFICIARY IN-APP**



Pre-condition: The beneficiary is signed up on the My-iMali wallet and successfully completed the KYC process

#### Step 1

Select the **ADD** icon on the My Beneficiaries page



### Step 2

Enter the **beneficiary's information** and save by selecting the **OK (hand)** icon



You can now see the **added beneficiary's** information



As you continue adding new beneficiaries, they will appear in this list





# ADDING GROUP(S)

### Step 1

Click the **Groups** tab and select the **ADD** icon.



### Step 2

Enter the **group name** and save by selecting the **OK** icon



### You can now see the group name



As