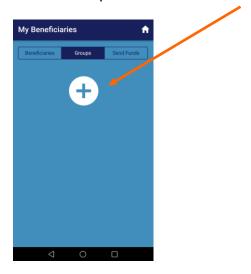

digit wallet reference number.





## NAVIGATION

#### Step 1

Select the **side menu** on the My-iMali APP home page



#### Step 2

Select the **Beneficiaries** menu option from the side menu



You will be navigated to the **My Beneficiaries** page







## **ADDING A BENEFICIARY IN-APP**



Pre-condition: The beneficiary is signed up on the My-iMali wallet and successfully completed the KYC process

#### Step 1

Select the **ADD** icon on the My Beneficiaries page



### Step 2

Enter the **beneficiary's information** and save by selecting the **OK (hand)** icon



You can now see the **added beneficiary's** information



As you continue adding new beneficiaries, they will appear in this list





# ADDING GROUP(S)

### Step 1

Click the **Groups** tab and select the **ADD** icon.



### Step 2

Enter the **group name** and save by selecting the **OK** icon



### You can now see the group name



As you continue adding new groups, they will appear in this list





# LINKING BENEFICIARIES TO GROUP(S)



Beneficiaries can be added to multiple groups

#### Step 1

Click the **Groups** tab. You will see a list of all groups



### Step 2

Select the ADD beneficiary icon



#### Step 3

Select the beneficiaries you want to add and click the **ADD** button







## VIEWING BENEFICIARIES LINKED TO A GROUP

### Step 1

Select the **down arrow** on a beneficiaries group name to see a list of beneficiaries linked to a specific group







# **DELETING A GROUP**



Beneficiaries are only deleted from a group selected for deletion and not the beneficiary list

#### Step 1

C