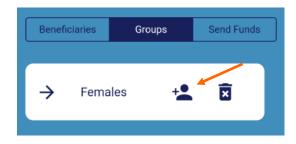

# LINKING BENEFICIARIES TO GROUP(S)

Beneficiaries can be added to multiple groups

#### Step 1

Click the **Groups** tab. You will see a list of all groups

### Step 2

Select the ADD beneficiary icon