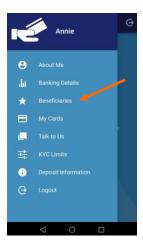

#### Step 2

Select the **Beneficiaries** menu option from the side menu

You will be navigated to the **My Beneficiaries** page