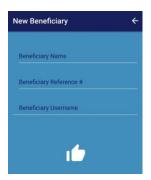

### Step 2

Enter the **beneficiary's information** and save by selecting the **OK (hand)** icon

You can now see the **added beneficiary's** information

As you continue adding new beneficiaries, they will appear in this list