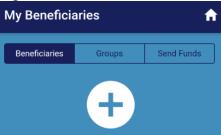

#### Step 2

Select the **Beneficiaries** menu option from the side menu

You will be navigated to the **My Beneficiaries** page

#### Step 1

Select the **ADD** icon on the My Beneficiaries page