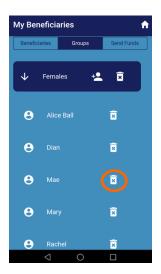

## **DELETING A BENEFICIARY FROM A GROUP**

Beneficiaries are only deleted from a group selected for deletion and not the beneficiary list

#### Step 1

Click the **View Group Members** icon to see a list of beneficiaries linked to a specific group

Step 2

Select the **DELETE** button next to the beneficiary you want to delete

You will be asked to confirm the action