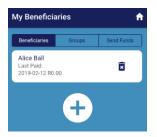

### Step 2

Enter the **beneficiary's information** and save by selecting the **OK (hand)** icon

You can now see the **added beneficiary's** information

As you continue adding new beneficiaries, they will appear in this list