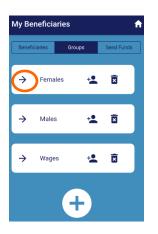

# LINKING BENEFICIARIES TO GROUP(S)

Beneficiaries can be added to multiple groups

#### Step 1

Click the **Groups** tab. You will see a list of all groups

### Step 2

Select the ADD beneficiary icon

#### Step 3

Select the beneficiaries you want to add and click the **ADD** button