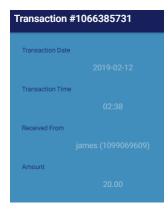

Step 3: Select the **VIEW** icon on the Statement page

| Statement                                                     | ← ♠ |
|---------------------------------------------------------------|-----|
| 2019-02-12 02:38<br>R -20.00<br>transfer @ mary (1099224931)  | ٩   |
| 2019-02-12 02:38<br>R -20.00<br>transfer @ alice (1099225433) | ଷ୍  |
| 2019-02-12 02:38<br>R -20.00<br>transfer @ rachel (1099225094 | ଷ୍  |
| 2019-02-12 02:38<br>R -20.00<br>transfer @ dian (1099225276)  | Q   |

You will see the following information. Note that your iMali coupon value will increase with the amount received

Page 11 | 14