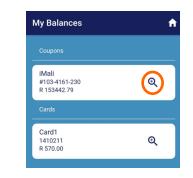

# **VIEWING FUNDS SENT / RECEIVED**

You can add beneficiaries (other My-iMali wallet holders) and send them funds IMMEDIATELY at NO COST.

**Step 1:** Select the **My Balances** icon on your Home page

**Step 2:** You can see your iMali coupon and card balances. Select the **VIEW** icon on the Statement page

Step 3: Select the **VIEW** icon on the Statement page

| Statement                                                     | ← ♠ |
|---------------------------------------------------------------|-----|
| 2019-02-12 02:38<br>R -20.00<br>transfer @ mary (1099224931)  | ٩   |
| 2019-02-12 02:38<br>R -20.00<br>transfer @ alice (1099225433) | ଷ୍  |
| 2019-02-12 02:38<br>R -20.00<br>transfer @ rachel (1099225094 | ଷ୍  |
| 2019-02-12 02:38<br>R -20.00<br>transfer @ dian (1099225276)  | Q   |