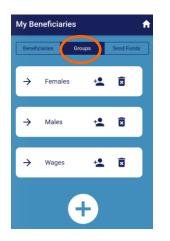

## VIEWING BENEFICIARIES LINKED TO A GROUP

### Step 1

Select the **down arrow** on a beneficiaries group name to see a list of beneficiaries linked to a specific group