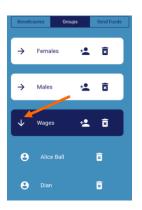

## VIEWING BENEFICIARIES LINKED TO A GROUP

### Step 1

Select the **down arrow** on a beneficiaries group name to see a list of beneficiaries linked to a specific group