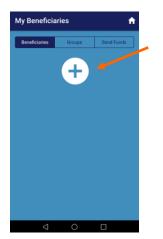

t. (This is the wallet you as a company choose to pay staff from). It must be linked to a valid KYC profile. E.g. the CFO's details are used for KYC. Funds can be deposited at an ABSA ATM or by means of EFT IN by using the following information found in your 'StaffPay' wallet:





\*Each My-iMali customer has a unique 10-digit wallet reference number.





## NAVIGATION

#### Step 1

Select the **side menu** on the My-iMali APP home page



#### Step 2

Select the **Beneficiaries** menu option from the side menu



You will be navigated to the **My Beneficiaries** page







## **ADDING A BENEFICIARY IN-APP**



Pre-condition: The beneficiary is signed up on the My-iMali wallet and successfully completed the KYC process

#### Step 1

Select the **ADD** icon on the My Beneficiaries page



### Step 2

Enter the **beneficiary's information** and save by selecting the **OK (hand)** icon



You can now see the **added beneficiary's** information



As you continue adding new beneficiaries, they will appear in this list





# ADDING GROUP(S)

### Step 1

Click the **Groups** tab and select the **ADD** icon.



### Step 2

Enter the **group name** and save by selecting the **OK** icon



### You can now see the group name



As you continue adding new groups, they will appear in this list





# LINKING BENEFICIARIES TO GROUP(S)



Beneficiaries can be added to multiple groups

#### Step 1

Click the **Groups** tab. You will see a list of all groups



### Step 2

Select the ADD beneficiary icon



#### Step 3

Select the beneficiaries you want to add and click the **ADD** but