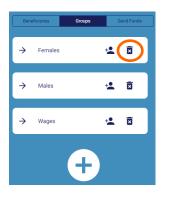

# **DELETING A GROUP**

Beneficiaries are only deleted from a group selected for deletion and not the beneficiary list

#### Step 1

Click on the **DELETE** icon next to the group you want to delete

You will be asked to confirm the action

The selected group will no longer appear on the **Groups** tab