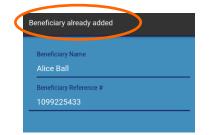

### **BENEFICIARY ALREADY EXISTS**

This message will pop-up if you try to add a beneficiary that has already been successfully created.

Page 12 | 14