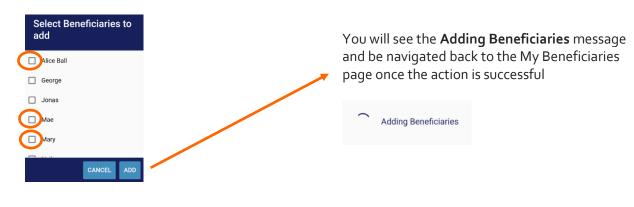

#### Step 3

Select the beneficiaries you want to add and click the **ADD** button