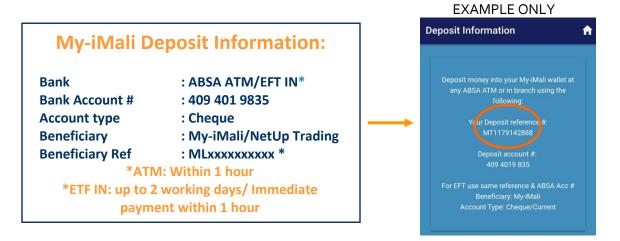

### DEPOSITING FUNDS INTO YOUR MY-IMALI WALLET

Funds must be deposited into your My-iMali 'StaffPay' wallet. (This is the wallet you as a company choose to pay staff from). It must be linked to a valid KYC profile. E.g. the CFO's details are used for KYC. Funds can be deposited at an ABSA ATM or by means of EFT IN by using the following information found in your 'StaffPay' wallet:

\*Each My-iMali customer has a unique 10-digit wallet reference number.